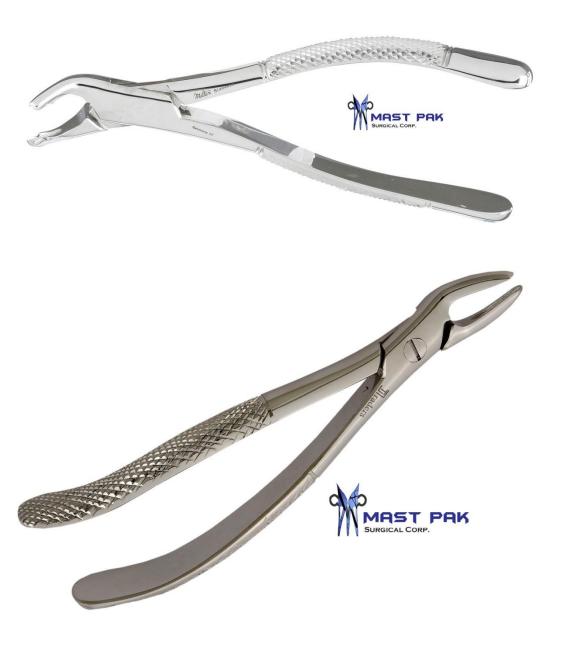

size 3 size 4

size 5

size 6

| Name               | Description   | Quantity | Size (Length) | Price US (\$) |
|--------------------|---------------|----------|---------------|---------------|
| Extraction forceps | Lower & Upper | 2        | 15.5cm        | 11.84*2=23.68 |
|                    | Anterior      |          |               |               |