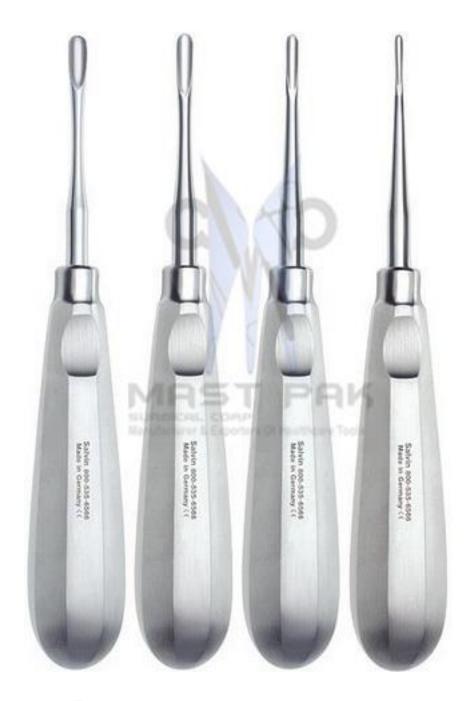

| Name          | Description   | Quantity | Price US (\$) |
|---------------|---------------|----------|---------------|
| Sterile gauze | Gauze Sponges | 2        | 3.21*2=6.42   |

| Name          | Description | Quantity | Size (Length) | Price US (\$) |
|---------------|-------------|----------|---------------|---------------|
| Elevators Set | German S/S  | 1 of 1   | Standard      | 11.25*4=45    |