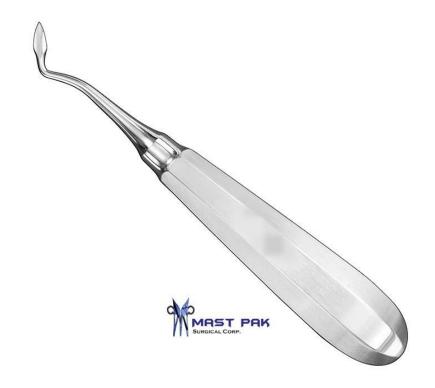

| Name           | Description | Quantity | Size (Length) | Price US (\$) |
|----------------|-------------|----------|---------------|---------------|
| Desmotome &    | Angled      |          |               | 11.5          |
| Freer elevator | German S/S  | 1        | Standard      | &             |
|                |             |          |               | 6.75          |