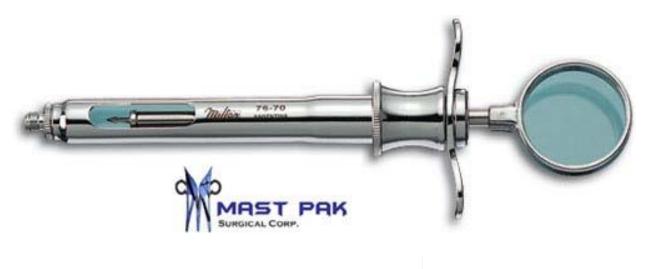

## **Instruments Set Contents:**

| Name             | Description        | Quantity | Size (Length) | Price US (\$) |
|------------------|--------------------|----------|---------------|---------------|
| Local anesthesia | Little Practice Or |          |               | 9.45          |
| syringe, needle  | Surgical purposes  | 1        | Standard      | &             |
|                  | S/S                |          |               | 2.21          |