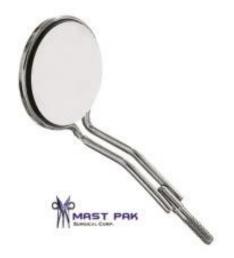

| Name              | Description | Quantity | Size (Length) | Price US (\$) |
|-------------------|-------------|----------|---------------|---------------|
| Retractor & mouth |             |          |               | 10.25         |
| mirror            | German S/S  | 1        | Standard      | &             |
|                   |             |          |               | 6.75          |