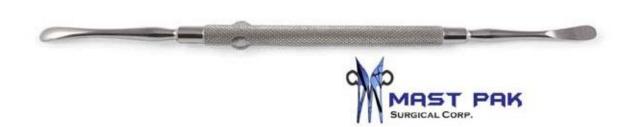

| Name              | Description | Quantity | Size (Length) | Price US (\$) |
|-------------------|-------------|----------|---------------|---------------|
| Retractor & mouth |             |          |               | 10.25         |
| mirror            | German S/S  | 1        | Standard      | &             |
|                   |             |          |               | 6.75          |