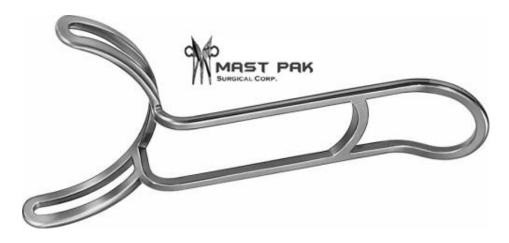

| Name              | Description | Quantity | Size (Length) | Price US (\$) |
|-------------------|-------------|----------|---------------|---------------|
| Retractor & mouth |             |          |               | 10.25         |
| mirror            | German S/S  | 1        | Standard      | &             |
|                   |             |          |               | 6.75          |