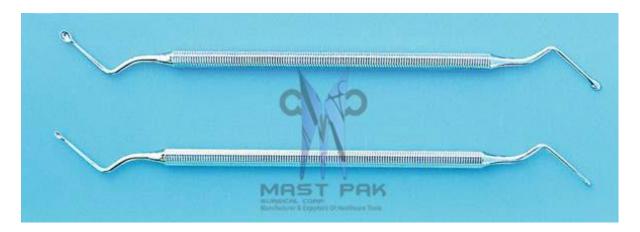

| Name               | Description  | Quantity | Size (Length) | Price US (\$) |
|--------------------|--------------|----------|---------------|---------------|
| Periapical curette | Double Ended | 2        | Standard      | 6.54*2=13.8   |
|                    | German S/S   |          |               |               |