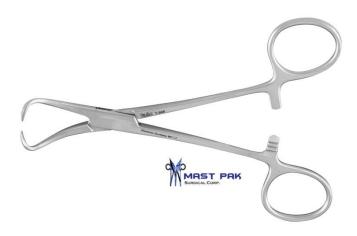

| Name        | Description | Quantity | Size (Length) | Price US (\$) |
|-------------|-------------|----------|---------------|---------------|
| Towel clamp | S/S         | 2        | 5 1/4"        | 4.25*2=8.5    |