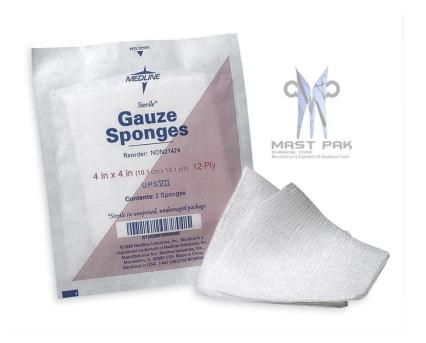

| Name          | Description   | Quantity | Price US (\$) |
|---------------|---------------|----------|---------------|
| Sterile gauze | Gauze Sponges | 2        | 3.21*2=6.42   |

| Name          | Description | Quantity | Size (Length) | Price US (\$) |
|---------------|-------------|----------|---------------|---------------|
| Elevators Set | German S/S  | 1 of 1   | Standard      | 11.25*4=45    |