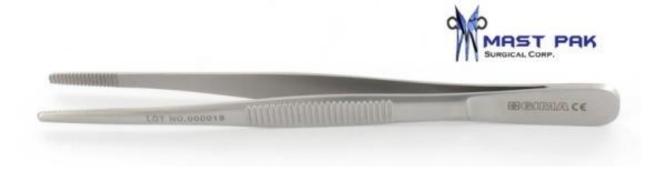

| Name             | Description | Quantity | Size (Length) | Price US (\$) |
|------------------|-------------|----------|---------------|---------------|
| Anatomic forceps | S/S         | 2        | 14cm          | 5.75*2=11.5   |