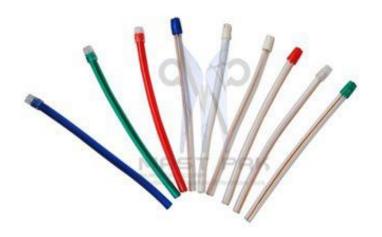

| Name            | Description | Quantity | Size (Length) | Price US (\$) |
|-----------------|-------------|----------|---------------|---------------|
| Suction tip Set | Plastic     | 1        | Standard      | 14.75         |